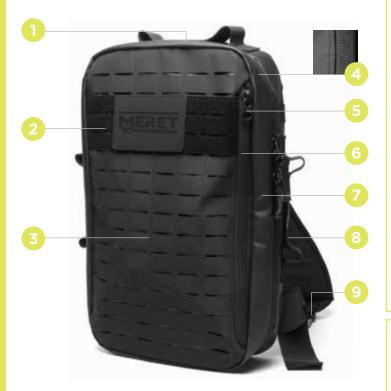

#### FEATURES

- 1. Operational and tactical medics Trauma storage with Ballistic Armored Protection (**OPTIONAL**)
- 2. Large tape plate for ID customization
- 3. Large laser cut MOLLE panel for **OPTIONAL** modules
- 4. Double stitching on all stress points
- 5. Black matte finish metal hardware
- 6. Front zippered pocket for litters
- Exterior Infection Control Material allows for quick decontamination of bloodborne pathogens and other potentially transmissible substances
- 8. Low profile heavy-duty handles
- Three quick grab handles and front release buckles for quick removal

#### **OPTIONS**

10. Available with **OPTIONAL** Ballistic Armored Panel

Modules and supplies shown in the images above are not included.

- Single strap quick spin around design allows for forward access for immediate view of trauma supplies
- 12. Rear pocket provides **OPTIONAL** ballistic protection or fits hypothermia blankets
- 13. Large front shoulder release buckle
- 14 Low profile design contours to your back and rotates around to your front for quick access