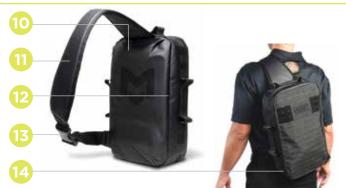

#### **OPTIONS**

10. Available with **OPTIONAL** Ballistic Armored Panel

Modules and supplies shown in the images above are not included.

- Single strap quick spin around design allows for forward access for immediate view of trauma supplies
- 12. Rear pocket provides **OPTIONAL** ballistic protection or fits hypothermia blankets
- 13. Large front shoulder release buckle
- 14 Low profile design contours to your back and rotates around to your front for quick access