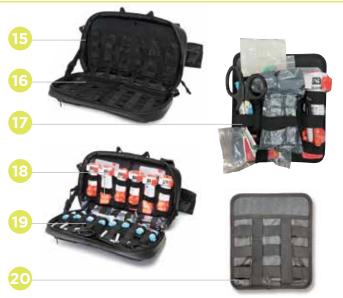

- Panels each have 2 pockets for larger critical care supplies
- Inside main pocket fits 4 removable, customizable panels
- 17. Four removable/ customizable trauma supply panels
- **18.** Large internal compartment can be customized with dividers or internal modules
- **19.** Interwoven elastic straps fit most tourniquets and bleeding control supplies
- 20. Additional panels available M101 18-TB-C2 (includes 2 panels)