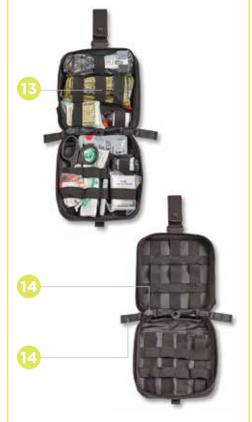

- 13. Dual large internal 7"x7" customizable panels with interwoven elastic loops
- 14. Oversized YKK zippers for added durability
- 15. Large EZ-Pull pullers allow easy access

Modules and supplies shown in the images above are not included.