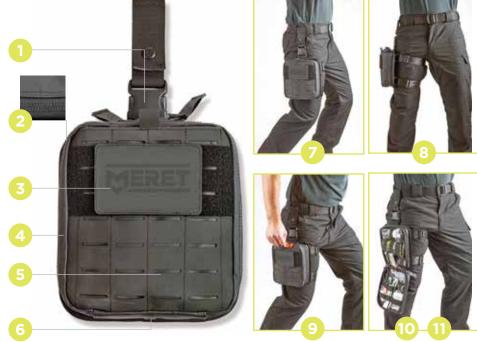

## **FEATURES**

- 1. Black matte finish metal hardware
- 2. Double stitching on all stress points
- 3. Visible tape plate for ID customization
- Interior and Exterior Infection Control Material allows for quick decontamination of bloodborne pathogens and other potentially transmissible substances
- 5. Paneled with laser cut MOLLE to support any MOLLE compatible gear
- 6. Drain hole bottom
- 7. Large side-release buckle quickly removes the ALPHA3™ PRO X quickly from belt
- Removable, dual strap leg attachment system with quick release buckles
- Quick access front pocket for gloves or small supplies
- 10. Quick-reach access to life sustaining critical care supplies
- 11. Rigid drop leg platform provides secure fit with complete access to supplies

- 13. Dual large internal 7"x7" customizable panels with interwoven elastic loops
- 14. Oversized YKK zippers for added durability
- 15. Large EZ-Pull pullers allow easy access

Modules and supplies shown in the images above are not included.