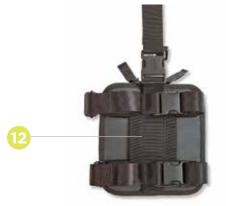

## **ALPHA3™PRO**

Part #: M5155-TB Dimensions: 8" x 8" x 2.5" Weight: 1lb 10oz

12. Rear webbing straps to attach to any MOLLE compatible system

M5155-NB Blue