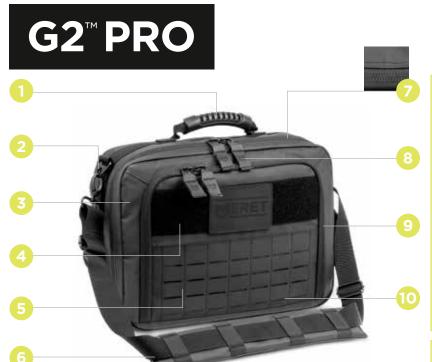

## **FEATURES**

- Low profile heavy-duty handle
- Metal matte finished hardware
- Interior and Exterior Infection Control Material allows for quick decontamination of bloodborne pathogens and other potentially transmissible substances
- 4. Large front tape plate for ID customization
- 5. Laser cut MOLLE panel for optional modules
- 6. Shoulder strap with metal hardware INCLUDED
- 7. Double stitching on all stress points
- 8. Custom MERET zipper pullers
- 9. Outer pocket for personal supplies/ paperwork
- 10. Designed for up to 2 removable pockets

Includes 1 detachable DEEP STUFF™ pocket and 2 STICKIT STRIPS™

- 12. Customizable internal main compartment with SLIDER™ system adjustability
- **13.** Internal clear view pockets for easy recognition of contents
- 14. Accommodates 2 removable DEEP STUFF Pockets, 2 removable STICKIT STRIPS, or a combination of each
- 15. All compartments have air dry capability