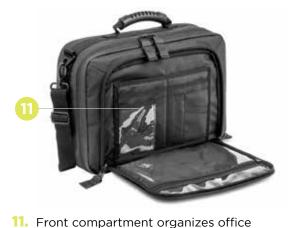

Includes 1 detachable DEEP STUFF™ pocket and 2 STICKIT STRIPS™

- 12. Customizable internal main compartment with SLIDER™ system adjustability
- **13.** Internal clear view pockets for easy recognition of contents
- 14. Accommodates 2 removable DEEP STUFF Pockets, 2 removable STICKIT STRIPS, or a combination of each
- 15. All compartments have air dry capability