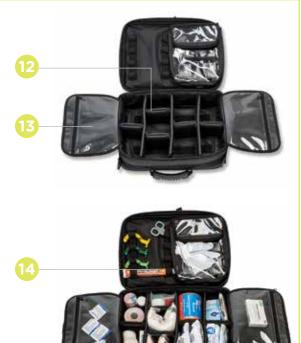

Includes 1 detachable DEEP STUFF™ pocket and 2 STICKIT STRIPS™

- 12. Customizable internal main compartment with SLIDER™ system adjustability
- **13.** Internal clear view pockets for easy recognition of contents
- 14. Accommodates 2 removable DEEP STUFF Pockets, 2 removable STICKIT STRIPS, or a combination of each
- 15. All compartments have air dry capability

Modules and supplies shown in the images above are not included.

**MERETUSA.com**