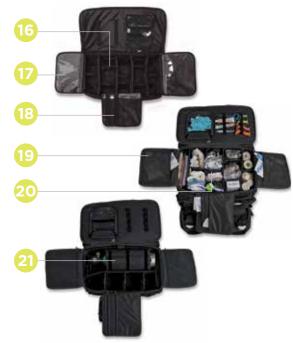

- **16.** Customizable internal main compartment with SLIDERS™ system adjustability
- 17. Zippered internal mesh compartments
- 18. Center securing panel with 3 pockets
- 19. Dual internal zippered mesh pockets
- 20. Accommodates 2 removable DEEP STUFF Pockets or 4 removable STICKIT STRIPS, or a combination of 1 DEEP STUFF pocket and 2 STICKIT STRIPS. Includes 2 STICKIT STRIPS and 1 deep stuff pocket
- **21.** Increased size supports All-In-One VIPR O<sub>2</sub> systems

Modules and supplies shown in the images above are not included.

**MERETUSA.com**