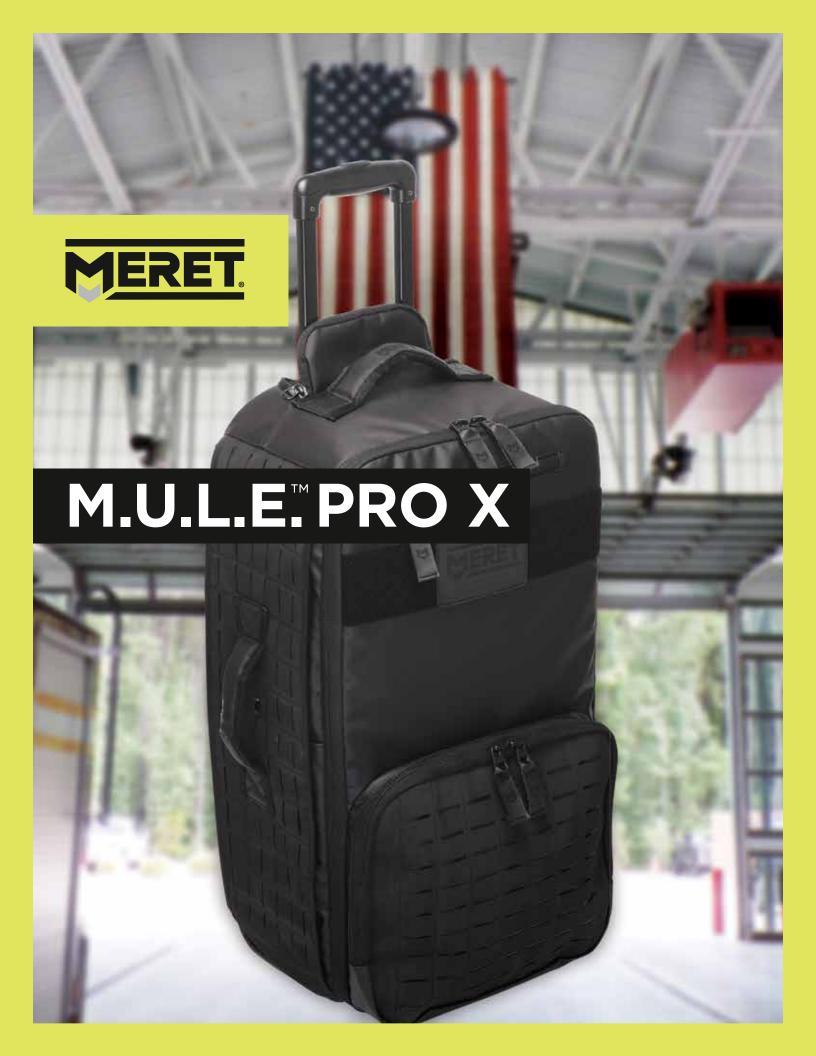

## M.U.L.E. PRO X

Part #: M8107TB Dimensions: 15" x 24.5" x 10.5" Weight: 10lbs 3oz

## **PROFESSIONAL USE**

(Multi Use Large Equipment) Response Bag