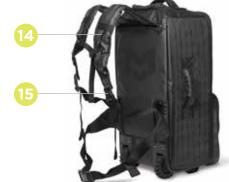

## **OPTIONS**

 Add MERET Oxygen Conversion Kit for MJD or MD O2 Cylinder storage

- 14. Hideaway backpack strap harness system easily distributes weight for maximum comfort
- 15. Metal matte black finished hardware