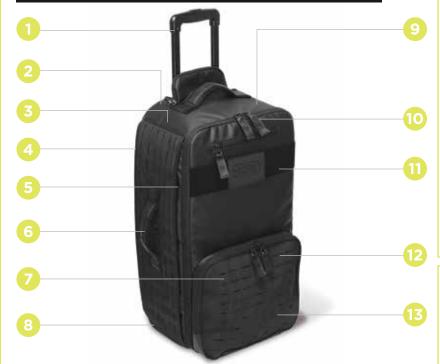

## **FEATURES**

- Field tested high quality wheels, telescoping extension handle assists deploying heavy loads
- 2. M.U.L.E. (Multi-Use Large Equipment) enabling you to convert multiple bags into a one bag system
- 5. Exterior Infection Control Material allows for quick decontamination of bloodborne pathogens and other potentially transmissible substances
- 4. Hideaway zippers supports **OPTIONAL** modules
- 5. Supports up to 4 optional external modules
- 6. COMFORT-GRIP carry handles on sides of bag
- 7. Paneled with laser cut MOLLE to support OPTIONAL modules or any compatible gear
- 8. All compartments have air dry capability
- 9. Inner foam construction maintains shape and protects contents
- 10. YKK Super Tough zippers and pullers
- 11. Large front tape plate area for ID customization
- 12. Two external pockets for quick access

## **OPTIONS**

 Add MERET Oxygen Conversion Kit for MJD or MD O2 Cylinder storage

- 14. Hideaway backpack strap harness system easily distributes weight for maximum comfort
- 15. Metal matte black finished hardware