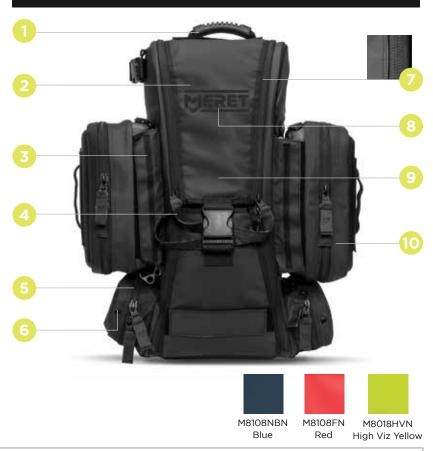

#### FEATURES

- 1. Ergonomic heavy-duty large top carry handle
- 2. Interior and Exterior Infection Control Material allows for quick decontamination of bloodborne pathogens and other potentially transmissible substances
- Module ready zippers allow for any MERET module to be affixed to the bag for additional storage capacity
- 4. Large EZ-Pull pull bars for quick access
- 5. Dual external zippered pockets with clear view compartments
- 6. All compartments have air dry capability
- 7. Double stitching on all stress points
- 8. Visible tape plate for ID customization
- 9. Inner foam construction maintains shape and protects contents

#### **OPTIONS**

10. Shown with Optional XTRA FILL<sup>™</sup> PRO X module

Modules and supplies shown in the images above are not included.

- Hideaway padded backpack straps distribute weight for maximum comfort
- **12.** Durable bottom skid runners
- Ergonomic heavy-duty side handle water and wear