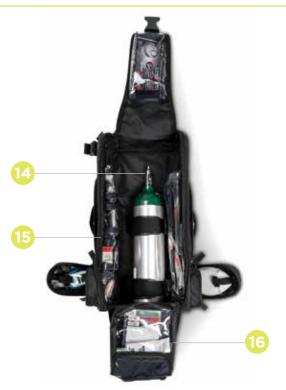

- Accommodates up to a Jumbo D or MD O2 cylinder as well as taller all-in-one VIPR regulator systems
- 15. Quick-pull 2 panel access to O2
- Zippered internal compartments with clear view pockets