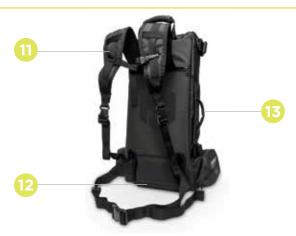

#### **OPTIONS**

10. Shown with Optional XTRA FILL<sup>™</sup> PRO X module

Modules and supplies shown in the images above are not included.

- Hideaway padded backpack straps distribute weight for maximum comfort
- **12.** Durable bottom skid runners
- Ergonomic heavy-duty side handle water and wear