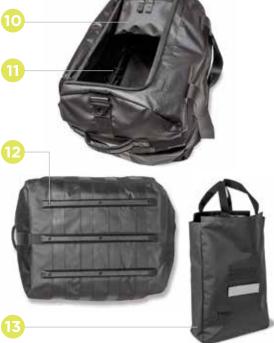

- **10.** Interior lockable personal valuables pocket
- 11. Extra wide opening to access gear
- 12. Riveted bottom skid runners
- 13. Includes 24" x 17" x 6" personal carry tote bag for second set of gear