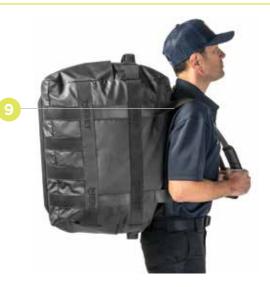

## TURNOUT<sup>™</sup> PRO X

Part #: M8112L-TB Dimensions: 22" x 20.5" x 19" Weight: 7lbs 2oz

9. Single padded shoulder strap or temporary carry bag on back with carrying handles (as shown)