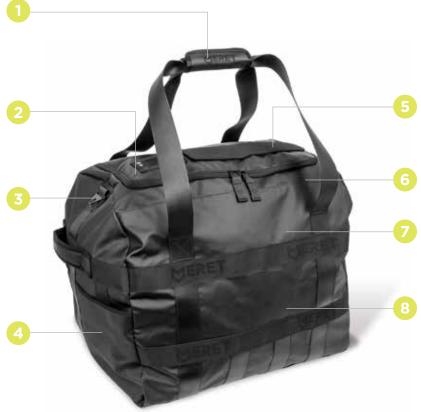

## **PROFESSIONAL USE**

- 1. Reinforced carry straps
- 2. Designed as a turnout gear bag for firefighters or as an oversized gear bag
- 3. Black matte finish metal hardware
- 4. Exterior pockets

Duffel Bag

**FEATURES** 

- 5. 3"x11" front name tape area. Blank tape included for customization
- 6. Double stitching on all stress points
- 7. Non-absorbing infection control construction can then be easily wiped clean and decontaminated
- 8. Proven to carry your gear and isolate contaminated gear for cleaning