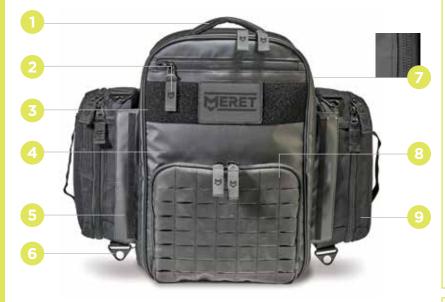

## **FEATURES**

- 1. Ergonomic heavy-duty top carry handle
- 2. Large EZ-Pull pullers allow easy access
- 3. Large front tape plate area for ID customization
- 4. Interior and Exterior Infection Control Material allows for quick decontamination of bloodborne pathogens and other potentially transmissible substances
- Hideaway zippers secures to all MERET module zipper ready bags
- 6. Black matte finish metal hardware
- 7. Double stitching on all stress points
- 8. Laser cut MOLLE panel for **OPTIONAL** modules or accessories

## **OPTIONS**

- 9. Shown with **OPTIONAL** XTRA FILL™ PRO X module
- 10.Ballistic Armored Panel

- 14. Large internal compartment can be customized with dividers or internal modules
- 15. Zippered clear document pocket
- 16. Main pocket opens complete
- Large internal compartment can be customized with dividers or internal modules