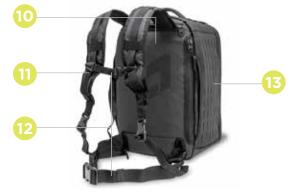

## V.E.R.S.A. PRO X

Part #: M8127TB Dimensions: 18.5" x 13" x 10.5" Weight: 8lbs 1oz

- Padded backpack system with contoured yoke harness system easily distributes weight for maximum comfort
- 12. Adjustable sternum and waist belt
- 13 Molly back for use with any molly attachment