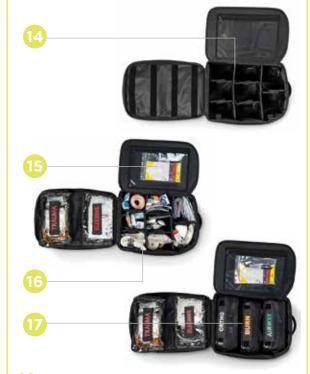

## **OPTIONS**

- 9. Shown with **OPTIONAL** XTRA FILL™ PRO X module
- 10.Ballistic Armored Panel

- 14. Large internal compartment can be customized with dividers or internal modules
- 15. Zippered clear document pocket
- 16. Main pocket opens complete
- Large internal compartment can be customized with dividers or internal modules

Modules and supplies shown in the images above are not included.

MERETUSA.com