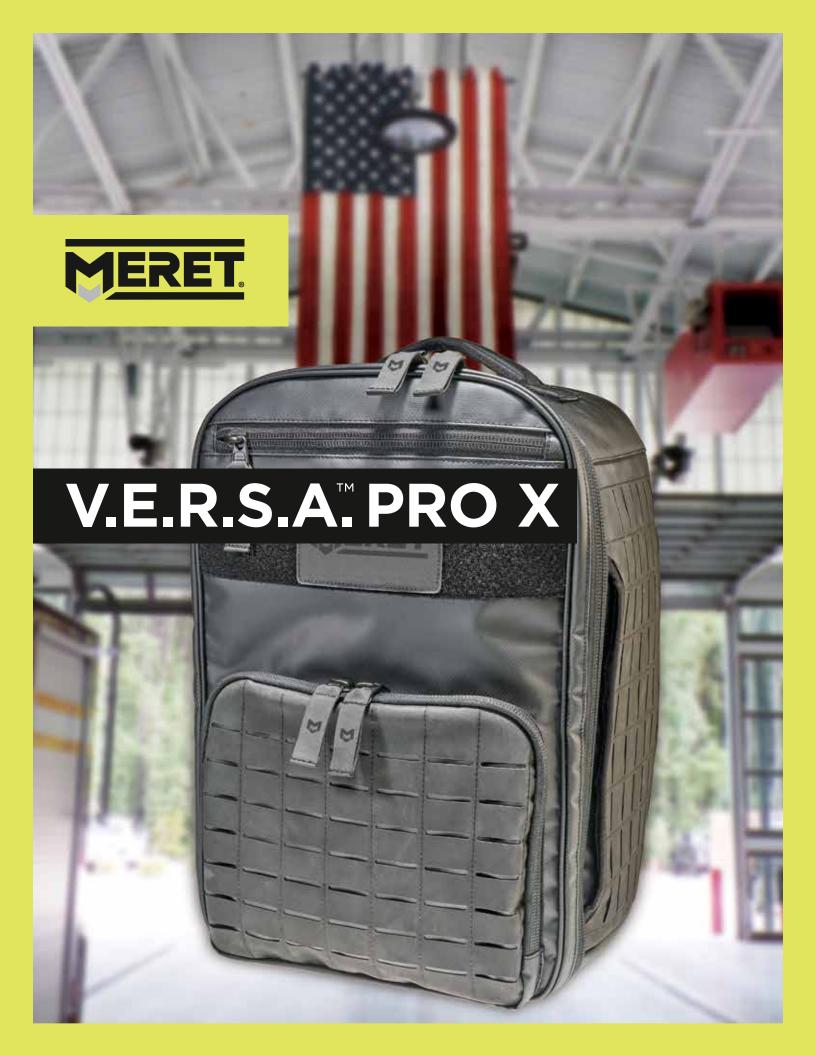

## V.E.R.S.A. PRO X

Part #: M8127TB Dimensions: 18.5" x 13" x 10.5" Weight: 8lbs 1oz

- Padded backpack system with contoured yoke harness system easily distributes weight for maximum comfort
- 12. Adjustable sternum and waist belt
- 13 Molly back for use with any molly attachment

## **PROFESSIONAL USE**

The most versatile backpack for Advanced Life Support (ALS) and Basic Life Support (BLS) applications