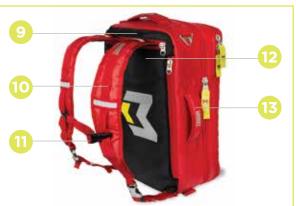

#### OPTIONS

9. Available with **OPTIONAL** Ballistic Armored Panel

Modules and supplies shown in the images above are not included.

- Hideaway padded backpack straps distribute weight for maximum comfort
- **11.** Adjustable sternum and waist belt with lumbar support
- 12. Durable lined back and bottom resists water and wear
- **13.** Ergonomic heavy-duty side handle