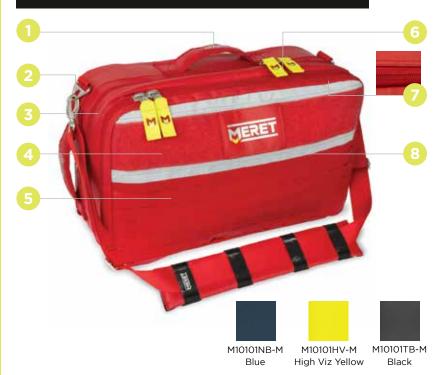

#### FEATURES

- 1. Ergonomic heavy-duty main compartment handle
- 2. Metal matte silver finished hardware
- Interior and Exterior Infection Control Material allows for quick decontamination of bloodborne pathogens and other potentially transmissible substances
- 4. Large front tape plate area for ID customization
- 5. Fully paneled with laser cut MOLLE to support **OPTIONAL** modules or accessories
- 6. Large EZ-Pull zipper pullers allow easy access
- 7. Double stitching on all stress points
- 360° Retroreflective striping provides quick identification during nighttime responses (excluding black version)

#### OPTIONS

9. Available with **OPTIONAL** Ballistic Armored Panel

Modules and supplies shown in the images above are not included.

- Hideaway padded backpack straps distribute weight for maximum comfort
- **11.** Adjustable sternum and waist belt with lumbar support
- 12. Durable lined back and bottom resists water and wear
- **13.** Ergonomic heavy-duty side handle

- 14. Customizable internal main compartment with "SLIDER™" adjustability system
- **15.** Internal Infection Control Material allows for quick cleaning
- **16.** Zippered internal compartments with clear view pockets