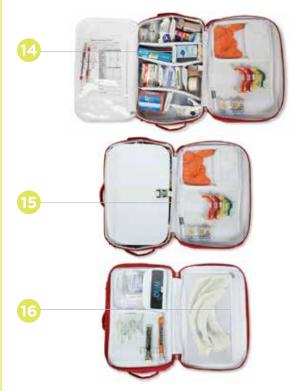

- 14. Customizable internal main compartment with "SLIDER™" adjustability system
- **15.** Internal Infection Control Material allows for quick cleaning
- **16.** Zippered internal compartments with clear view pockets