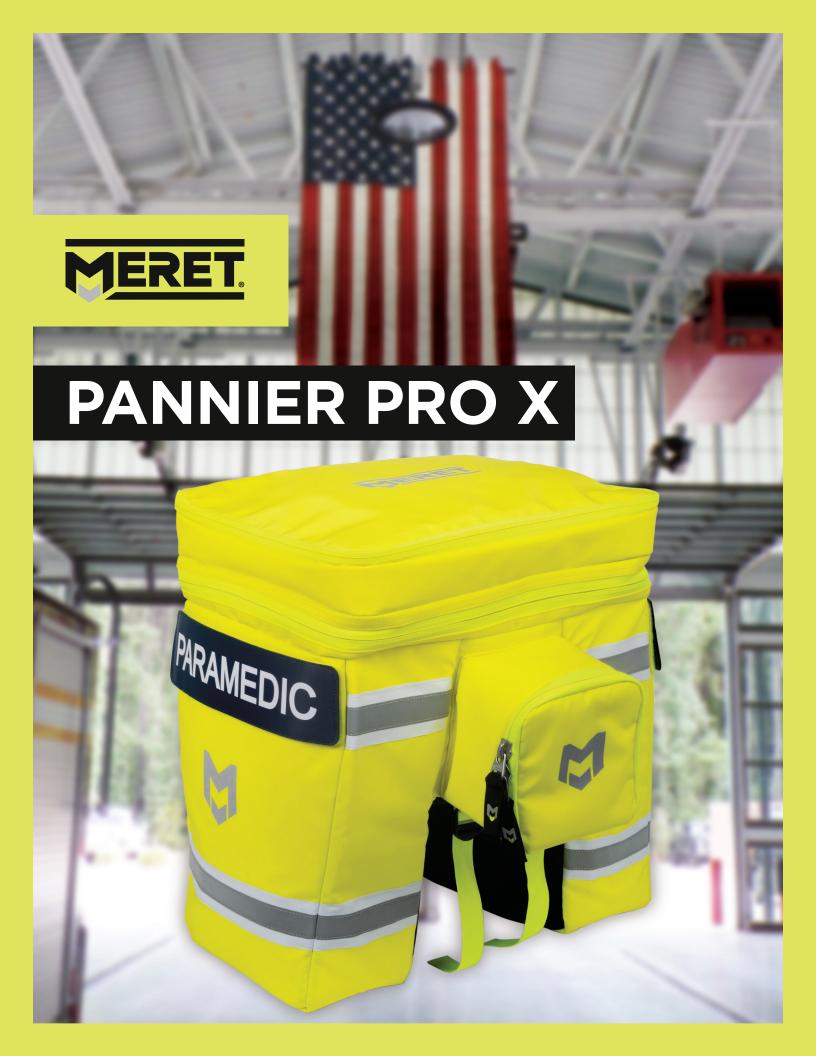

## PANNIER PRO X

Part #: M8170-HV Dimensions: 14.5" x 12" (16" with  $O_2$  pocket) x 18" Weight: 6.3lbs

- 6. Large external zippered pocket with lined compartments
- Custom oxygen cylinder pocket for easy administration
- 8. Large internal pocket for bandages, IV start kit, medication, and more
- 9. Customizable panels with interwoven elastic loops