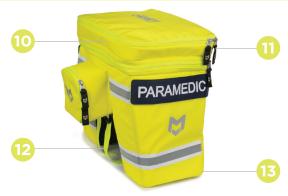

- Double internal layered pockets for maximum storage
- 11. Large EZ-Pull zipper pullers allow easy access
- 12. Secure installation and easy removal
- 13. Basic and advanced life support

Modules and supplies shown in the images above are not included.