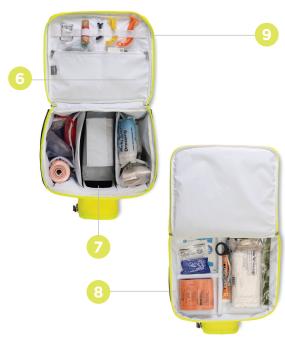

## PANNIER PRO X

Part #: M8170-HV Dimensions: 14.5" x 12" (16" with  $O_2$  pocket) x 18" Weight: 6.3lbs

- 6. Large external zippered pocket with lined compartments
- Custom oxygen cylinder pocket for easy administration
- 8. Large internal pocket for bandages, IV start kit, medication, and more
- 9. Customizable panels with interwoven elastic loops