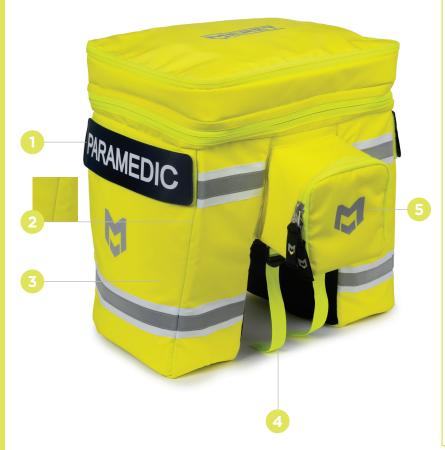

## **FEATURES**

- Large tape plate for ID customization
- 2. Double stitching on all stress points
- 3. Neon finish for optimal visibility
- Easy attachment to bike back brakes
- 5. Oxygen cylinder compartment with top zipper