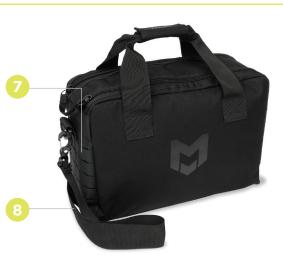

## COMMANDER

Part #: C15 Dimensions: Main Compartment: 14.5" x 11" x 5" Bottom Front Pocket: 13" x 10" x 1" Weight: 2.1lbs Capacity: 15L

- 7. Laser Cut Hypalon MOLLE panels
- 8. Shoulder strap included