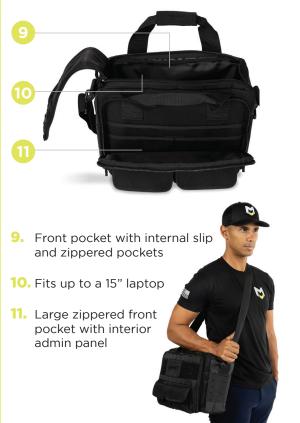

# COMMANDER TACTICAL BAG SERIES

## COMMANDER

Part #: C15 Dimensions: Main Compartment: 14.5" x 11" x 5" Bottom Front Pocket: 13" x 10" x 1" Weight: 2.1lbs Capacity: 15L





- 7. Laser Cut Hypalon MOLLE panels
- 8. Shoulder strap included

### PERSONAL OR PROFESSIONAL USE

A mid-size shoulder bag featuring multiple pockets, storage compartments, and MOLLE panels for holding maximum gear

#### FEATURES

- 1. Large main compartment with dual zippers
- 2. Front and side hypalon MOLLE for attaching accessories
- **3.** Dual front pockets with zippered mobile phone pocket
- 4. 13L capacity
- 5. 1000D Cordura Nylon with WR (water resistant) Coating
- 6. Three locations for custom logos





Modules and supplies shown in the images above are not included.

### MERETUSA.com