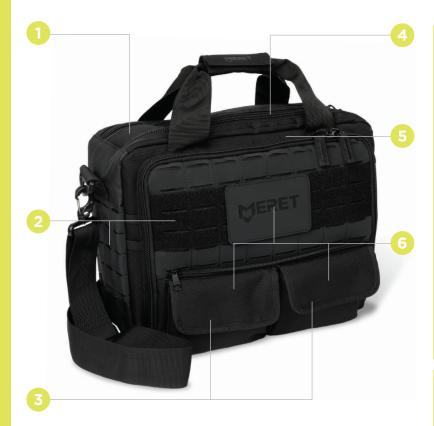

#### FEATURES

- 1. Large main compartment with dual zippers
- 2. Front and side hypalon MOLLE for attaching accessories
- **3.** Dual front pockets with zippered mobile phone pocket
- 4. 13L capacity
- 5. 1000D Cordura Nylon with WR (water resistant) Coating
- 6. Three locations for custom logos