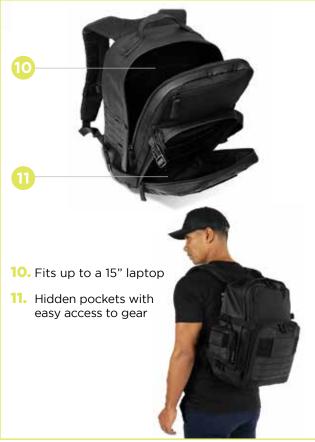

#### FEATURES

- 1. Quick access top pocket
- 2. Front pocket with internal slip and zippered pockets
- 3. Customizable Tape Plate
- **4.** Front and side hypalon MOLLE for attaching accessories
- 5. 24L capacity
- 6. 1000D Cordura Nylon with WR (water resistant) Coating