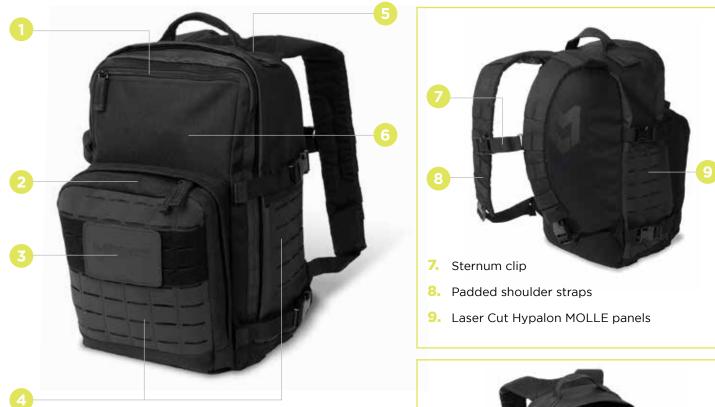

#### FEATURES

- 1. Quick access top pocket
- 2. Front pocket with internal slip and zippered pockets
- 3. Customizable Tape Plate
- **4.** Front and side hypalon MOLLE for attaching accessories
- 5. 24L capacity
- 6. 1000D Cordura Nylon with WR (water resistant) Coating