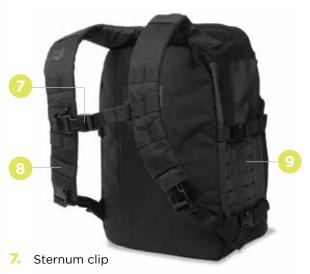

## DELTA 37

Part #: DL37 Dimensions:

Main Compartment: 20" x 12.5" x 8" Bottom Front Pocket: 12.5" x 11" x 2"

> Weight: 2.5lbs Capacity: 37L

- 8. Padded shoulder straps
- 9. Laser Cut Hypalon MOLLE panels