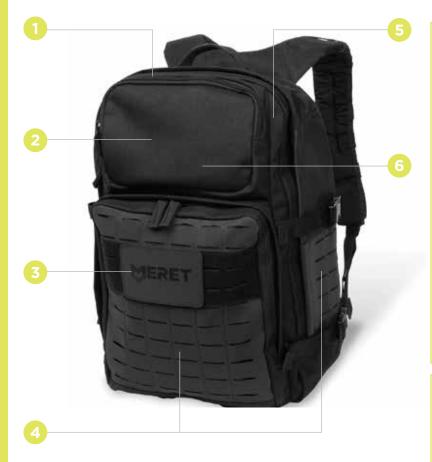

## **FEATURES**

- Quick access top pocket
- 2. Front pocket with internal slip and zippered pockets
- 3. Customizable Tape Plate
- 4. Front and side hypalon MOLLE for attaching accessories
- 5. 37L capacity
- 6. 1000D Cordura Nylon with WR (water resistant) Coating