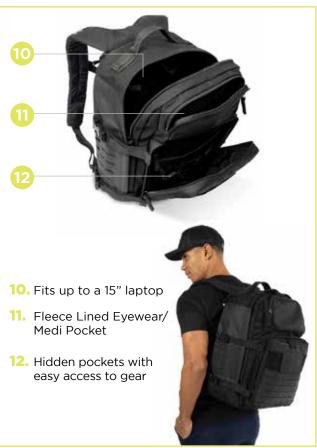

## **FEATURES**

- Quick access top pocket
- 2. Front pocket with internal slip and zippered pockets
- 3. Customizable Tape Plate
- 4. Front and side hypalon MOLLE for attaching accessories
- 5. 37L capacity
- 6. 1000D Cordura Nylon with WR (water resistant) Coating