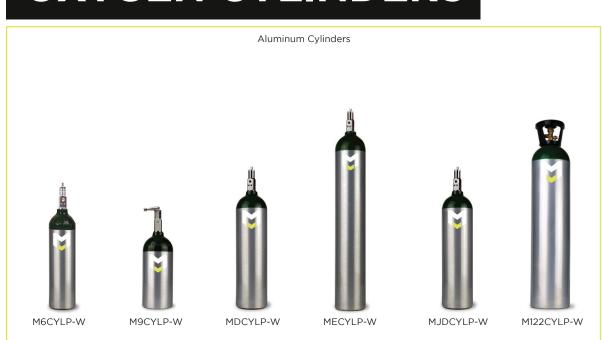

## **OXYGEN CYLINDERS**

Aluminum cylinders manufactured in the USA to meet or exceed DOT 3AL and TC 3ALM requirements

Cylinders are constructed from lightweight, high strength aluminum 6061-T6 alloy

Clear powder coat protective finish, and green neck to indicate oxygen

Aluminum cylinders have a 0.750-16 UNF-2B thread size and are shipped standard with a CGA870 post valve, toggles valve or Z valve for easy operation

Aluminum cylinders are designed with a 5 year hydrostatic test capacity

## Standard:

| MODEL                           | M6   | M9   | MD   | ME   | MJD  | M122 | CYL125-<br>540GR | CYL250-<br>540GR |
|---------------------------------|------|------|------|------|------|------|------------------|------------------|
| SERVICE PRESSURE (PSI)          | 2216 | 2015 | 2015 | 2015 | 2216 | 2216 | 2265             | 2265             |
| OUTER DIAMETER (IN)             | 3.2  | 4.4  | 4.4  | 4.4  | 5.25 | 8.0  | 7.0              | 9.063            |
| FINISHED LENGTH (IN)            | 11.8 | 10.8 | 16.2 | 25.6 | 16.5 | 36.5 | 42.7             | 51               |
| CYLINDER WEIGHT (LBS)           | 2.3  | 3.6  | 5.1  | 7.5  | 8.4  | 40.7 | 62               | 115              |
| WATER VOLUMETRIC CAPACITY (LBS) | 2.3  | 3.7  | 6.0  | 10.1 | 8.5  | 47.1 | 41.6             | 91.6             |
| O2 CAPACITY (CU.FT)             | 5.7  | 8.6  | 14.1 | 23.7 | 22.0 | 122  | 125              | 250              |

## **Metric:**

| MODEL                                    | M6            | M9             | MD             | ME             | MJD            | M122           | CYL125-<br>540GR | CYL250-<br>540GR |
|------------------------------------------|---------------|----------------|----------------|----------------|----------------|----------------|------------------|------------------|
| SERVICE PRESSURE (BAR)                   | 153           | 139            | 139            | 139            | 153            | 153            | 156              | 156              |
| OUTER DIAMETER (MM) FINISHED LENGTH (MM) | 80.9<br>298.5 | 111.1<br>273.1 | 111.1<br>410.8 | 111.1<br>649.6 | 133.4<br>419.0 | 203.2<br>923.1 | 177.8<br>1084.58 | 230.2<br>1295.4  |
| CYLINDER WEIGHT (KG)                     | 1.0           | 1.6            | 2.3            | 3.4            | 3.8            | 18.5           | 28.12            | 52.16            |
| WATER VOLUMETRIC<br>CAPACITY (KG)        | 1.0           | 1.8            | 2.7            | 4.8            | 3.9            | 21.4           | 21.36            | 41.55            |
| O2 CAPACITY (L)                          | 161           | 244            | 398            | 670            | 623            | 3,455          | 3,540            | 7,079            |